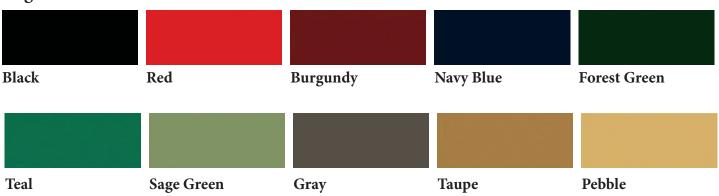

## Manufacturers of Commercial Furniture

P O Box 148 • Dike, TX 75437 ph: 903 • 903 • 2226 • Fax 903 • 945 • 4546 website • <u>http://www.mmhfsinc.com</u>

## **Product Specifications**

**Series:** 6360

- **Description:** 1-1/4" thick laminate inlay top with a seamless semi-soft urethane textured resign edge.
- **Core:** 1-1/8" thick industrial grade particle board.
- Laminate Face: General purpose or horizontal postforming grade highpressure laminate.



- Laminate Back: .027" thick to ensure a balanced panel.
- **Edging:** 1-1/4" x 1-1/4" semi-soft (75A durometer) urethane textured resin edge.
- Edge Detail: Eased



## Edge Colors: