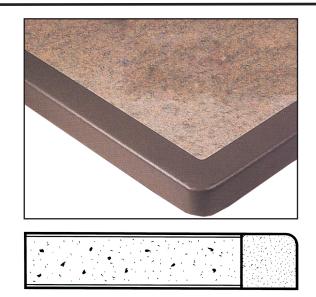

## **Product Specifications**

**Series:** 6360

- **Description:** 1-1/4" thick laminate inlay top with a seamless semi-soft urethane textured resign edge.
- **Core:** 1-1/8" thick industrial grade particle board.
- Laminate Face: General purpose or horizontal postforming grade highpressure laminate.

- Laminate Back: .027" thick to ensure a balanced panel.
- **Edging:** 1-1/4" x 1-1/4" semi-soft (75A durometer) urethane textured resin edge.
- Edge Detail: Eased