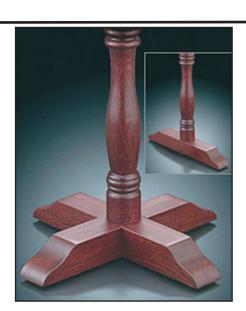

## **Product Specifications**

**Series:** 8400

Name: Classic Cross

**Description:** Solid wood base with turned column.

**Available Species:** Oak Cherry

Ash Mahogany Maple Walnut

Birch

| Foot Spread | <b>Column Size</b>                                                       | <u>Spider</u>                                                                                       |
|-------------|--------------------------------------------------------------------------|-----------------------------------------------------------------------------------------------------|
| 18 x 18     | 3-3/4"                                                                   | 11 x 11 9 Gauge Steel                                                                               |
| 22 x 22     | 3-3/4"                                                                   | 11 x 11 9 Gauge Steel                                                                               |
| 22 x 30     | 3-3/4"                                                                   | 11 x 11 9 Gauge Steel                                                                               |
| 26 x 26     | 3-3/4"                                                                   | 11 x 11 9 Gauge Steel                                                                               |
| 30 x 30     | 3-3/4"                                                                   | 11 x 11 9 Gauge Steel                                                                               |
| 40 x 40     | 5"                                                                       | 24 x 24 Cast Iron                                                                                   |
| 4 x 22      | 3-3/4"                                                                   | 11 x 11 9 Gauge Steel                                                                               |
| 4 x 30      | 3-3/4"                                                                   | 11 x 11 9 Gauge Steel                                                                               |
|             | 18 x 18<br>22 x 22<br>22 x 30<br>26 x 26<br>30 x 30<br>40 x 40<br>4 x 22 | 18 x 18 3-3/4" 22 x 22 3-3/4" 22 x 30 3-3/4" 26 x 26 3-3/4" 30 x 30 3-3/4" 40 x 40 5" 4 x 22 3-3/4" |

**Glides:** Adjustable nickel-plated steel with polyurethane cushion.

Self adjusting glides are available as an option.

**Standard Woodtones:** Click here to see available woodtones.

**Finish:** HAPS complaint 3 coat catalyzed conversion varnish system.