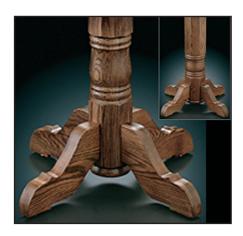

## **Product Specifications**

Series: 8700 Series

Name: Empire Pub

**Description:** Solid wood base with turned column and corner legs

Available Species: Oak

| Part #      | Foot Spread | <u>Column Size</u> | Spider            |
|-------------|-------------|--------------------|-------------------|
| 8700-3232   | 32 x 32     | 6"                 | 12 x 12 Cast Iron |
| 8700-3434   | 34 x 34     | 8"                 | 12 x 12 Cast Iron |
| 8700-3434-U | 34 x 34     | 8"                 | 18 x 18 Cast Iron |