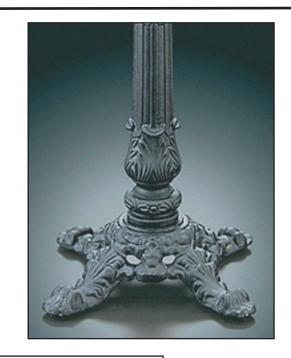

## **Product Specifications**

**Series:** 9550

Name: Venetian Cross

**Description:** Cast iron X style venetian base with cast iron

column.

**Standard Base Height:** 28-3/4"

Glides: Adjustable nickel-plated steel with

| Part #    | Foot Spread | <u>Column Size</u> | <u>Spider</u>     |
|-----------|-------------|--------------------|-------------------|
| 9550-2424 | 24 x 24     | 4" Cast Iron       | 17 x 17 Cast Iron |
|           |             |                    |                   |
|           |             |                    |                   |
|           |             |                    |                   |
|           |             |                    |                   |
|           |             |                    |                   |
|           |             |                    |                   |