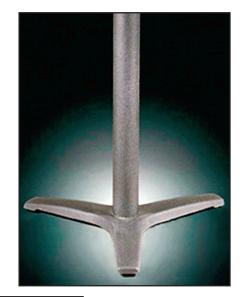

## **Product Specifications**

Series: 9800

Name: Tripod Cross

**Description:** Cast iron tripod style base with steel column.

**Standard Base Height:** 28-1/2"

**Glides:** Molded plastic for use on all floor types.

Self adjusting glides are available as an option.

| Part #   | Foot Spread | <u>Column Size</u> | <u>Spider</u>     |
|----------|-------------|--------------------|-------------------|
| 9803-220 | 6 x 20      | 3" 18 Gauge        | 12 x 12 Cast Iron |
| 9804-220 | 6 x 20      | 4" 18 Gauge        | 12 x 12 Cast Iron |
| 9803-22  | 22          | 3" 18 Gauge        | 12 x 12 Cast Iron |
| 9804-22  | 22          | 4" 18 Gauge        | 12 x 12 Cast Iron |
| 9803-27  | 27          | 3" 18 Gauge        | 12 x 12 Cast Iron |
| 9804-27  | 27          | 4" 18 Gauge        | 12 x 12 Cast Iron |