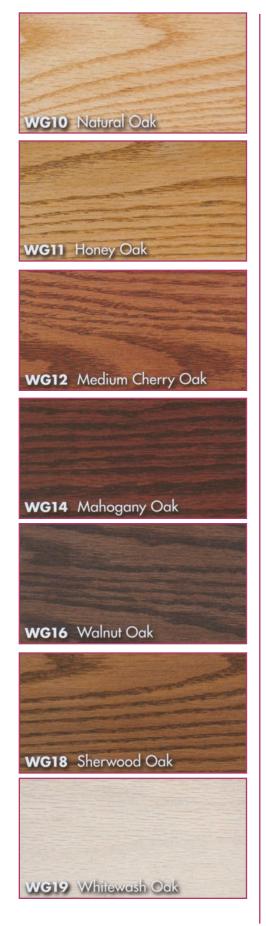

The wood tones shown reflect a typical color and grain pattern for each species and Stain combinations. However, some variation is unavoidable due to wood's inherent Diversity of color, grain and texture. This is especially true in the natural wood tones.

These stains are species specific. Before selecting colors, be sure the product you're Chosen is available in your selected wood species. Refer to our price list for availability.