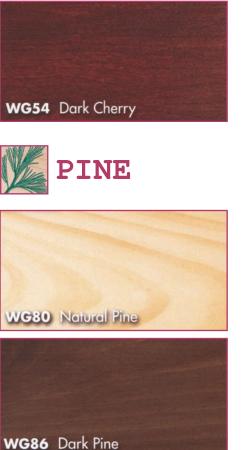

## ASH

WG39 Black Maple

WG76 Dark Walnut

ustom stains are also available to match The color of your choice.

WG46 Dark Birch

The wood tones shown here are to be used as a selection guide. Even though great care has been taken to ensure accurate color representation, some variation between This printed piece and the actual wood product may occur. Final color selection should be made after viewing actual wood samples.

The wood tones shown reflect a typical color and grain pattern for each species and Stain combinations. However, some variation is unavoidable due to wood's inherent Diversity of color, grain and texture. This is especially true in the natural wood tones.

These stains are species specific. Before selecting colors, be sure the product you're Chosen is available in your selected wood species. Refer to our price list for availability.