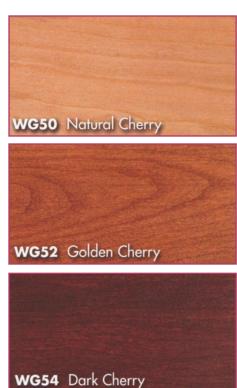

## ASH

WG39 Black Maple

WG76 Dark Walnut

ustom stains are also available to match The color of your choice.

WG46 Dark Birch

The wood tones shown here are to be used as a selection guide. Even though great care has been taken to ensure accurate color representation, some variation between This printed piece and the actual wood product may occur. Final color selection should be made after viewing actual wood samples.

The wood tones shown reflect a typical color and grain pattern for each species and Stain combinations. However, some variation is unavoidable due to wood's inherent Diversity of color, grain and texture. This is especially true in the natural wood tones.

These stains are species specific. Before selecting colors, be sure the product you're Chosen is available in your selected wood species. Refer to our price list for availability.