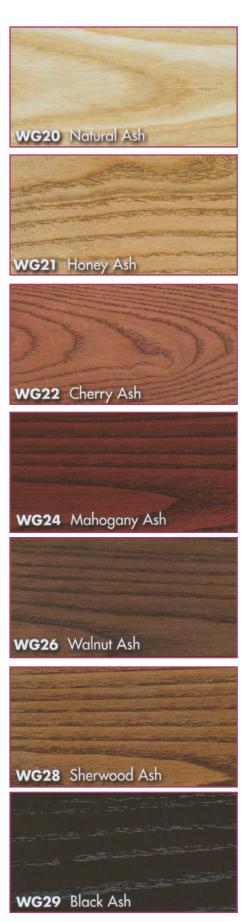

## ASH

WG39 Black Maple

WG76 Dark Walnut

ustom stains are also available to match The color of your choice.

WG46 Dark Birch

The wood tones shown here are to be used as a selection guide. Even though great care has been taken to ensure accurate color representation, some variation between This printed piece and the actual wood product may occur. Final color selection should be made after viewing actual wood samples.

The wood tones shown reflect a typical color and grain pattern for each species and Stain combinations. However, some variation is unavoidable due to wood's inherent Diversity of color, grain and texture. This is especially true in the natural wood tones.

These stains are species specific. Before selecting colors, be sure the product you're Chosen is available in your selected wood species. Refer to our price list for availability.