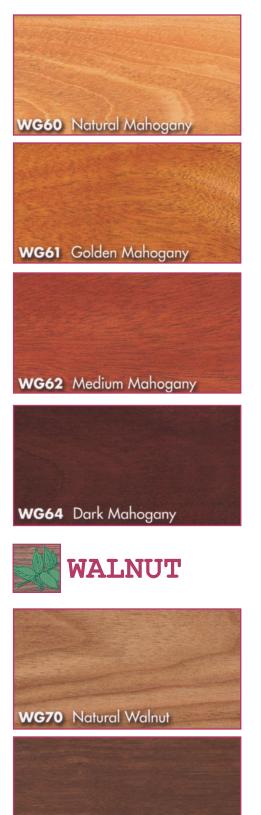

## ASH

WG39 Black Maple

WG76 Dark Walnut

ustom stains are also available to match The color of your choice.

WG46 Dark Birch

The wood tones shown here are to be used as a selection guide. Even though great care has been taken to ensure accurate color representation, some variation between This printed piece and the actual wood product may occur. Final color selection should be made after viewing actual wood samples.

The wood tones shown reflect a typical color and grain pattern for each species and Stain combinations. However, some variation is unavoidable due to wood's inherent Diversity of color, grain and texture. This is especially true in the natural wood tones.

These stains are species specific. Before selecting colors, be sure the product you're Chosen is available in your selected wood species. Refer to our price list for availability.