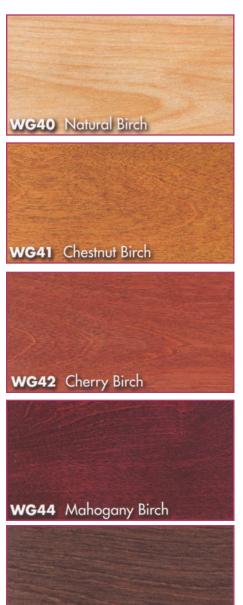

## ASH

WG39 Black Maple

WG76 Dark Walnut

ustom stains are also available to match The color of your choice.

WG46 Dark Birch

The wood tones shown here are to be used as a selection guide. Even though great care has been taken to ensure accurate color representation, some variation between This printed piece and the actual wood product may occur. Final color selection should be made after viewing actual wood samples.

The wood tones shown reflect a typical color and grain pattern for each species and Stain combinations. However, some variation is unavoidable due to wood's inherent Diversity of color, grain and texture. This is especially true in the natural wood tones.

These stains are species specific. Before selecting colors, be sure the product you're Chosen is available in your selected wood species. Refer to our price list for availability.