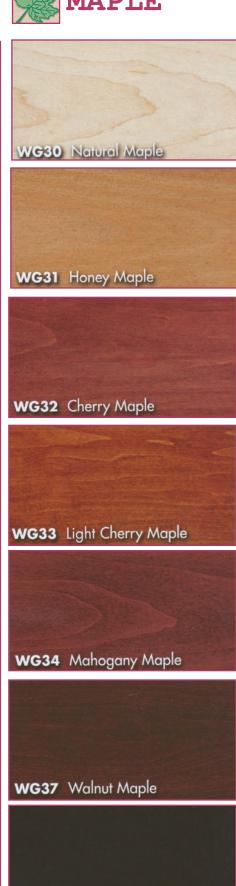

## ASH

WG39 Black Maple

WG76 Dark Walnut

ustom stains are also available to match The color of your choice.

WG46 Dark Birch

The wood tones shown here are to be used as a selection guide. Even though great care has been taken to ensure accurate color representation, some variation between This printed piece and the actual wood product may occur. Final color selection should be made after viewing actual wood samples.

The wood tones shown reflect a typical color and grain pattern for each species and Stain combinations. However, some variation is unavoidable due to wood's inherent Diversity of color, grain and texture. This is especially true in the natural wood tones.

These stains are species specific. Before selecting colors, be sure the product you're Chosen is available in your selected wood species. Refer to our price list for availability.